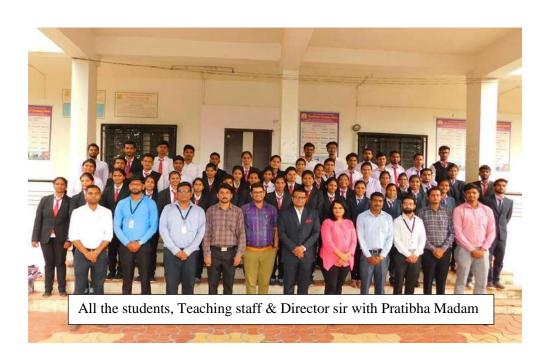

## **Photographs:**

## **Confidence Building Workshop**

Resource Person: Prof. Pratibha More (Director P M Education &Business Solution, pune)

Venue: Seminar Hall, ATES's Technical Campus, Akole

Date: 5/10/2019

Time: 09:30am to 05.00 pm

#### Outcome:

Total 70 students were participated in this workshop. After attending this workshop, students have become able to -

- Define what self-confidence and why it's a skill that needs building.
- Summarize the significant effects of confidence.
- Describe the brain and its role in your self-confidence.
- Identify adding visualization techniques for building your confidence.
- Identify energy and its role in building your self-confidence.
- Demonstrate focus techniques to help boost your confidence.