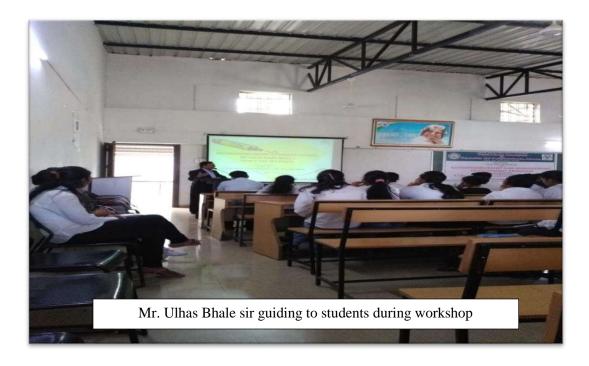

#### Workshop on Entrepreneurship & Management development

Resource Person: Mr. Ulhas Bhale(Director Udyam Infosolutions Pvt. Ltd. Aurangabad)

Venue: LAB - II, ATES's Technical Campus, Akole.

**Date:**15th March 2019. **Time:** 10.00 am to 05:00pm.

#### Outcome:

Students got the detail knowledge about SWOT Analysis of Entrepreneur. They also got knowledge about how to select project. What are the different schemes provided by government of India for promotion of entrepreneurship like Mudra loan, MSME, Khadi and Village Industries Commission etc. at the end of the session students presented one Proposal for Industry. This is more beneficial to students for practical implementation in future and creating entrepreneur in rural area.