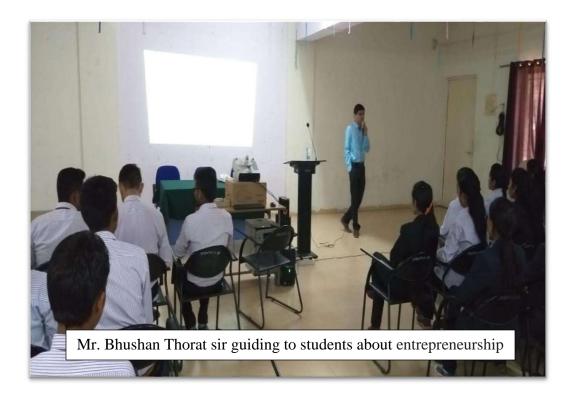

## Case Study on Amazonned - The amazing story of Amazon

Name of Resource Person: Mr. Bhushan Thorat (Proprietor Star Enterprises, pune)

Venue: Seminar Hall, ATES's Technical Campus, Akole

Date: 11March 2019 Time: 9.30am to 11.30am.

A guest lecture was organized by the ATES's, Technical Campus, department of MBA & MCA. Topic of guest lecture was "a Case Study on Amazonned – The amazing story of Amazon". In this lecture Mr. Bhushan Thorat puts his valuable thoughts. He delivered the session on...

## **Photographs:**