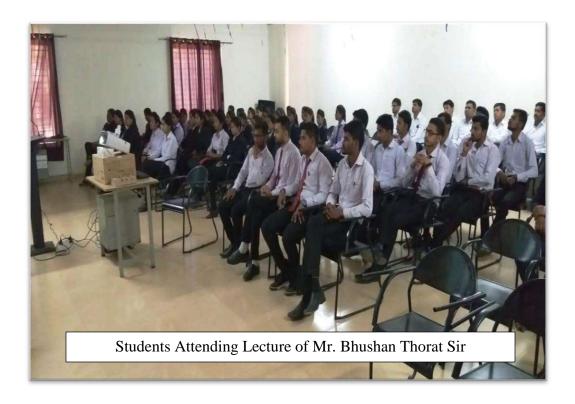

## Case Study on Amazonned - The amazing story of Amazon

Name of Resource Person: Mr. Bhushan Thorat (Proprietor Star Enterprises, pune)

Venue: Seminar Hall, ATES's Technical Campus, Akole

Date: 11March 2019 Time: 9.30am to 11.30am.

A guest lecture was organized by the ATES's, Technical Campus, department of MBA & MCA. Topic of guest lecture was "a Case Study on Amazonned – The amazing story of Amazon". In this lecture Mr. Bhushan Thorat puts his valuable thoughts. He delivered the session on...

## **Photographs:**