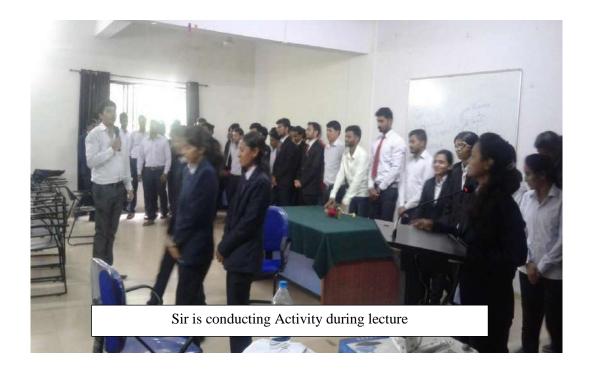

## Workshop on ASP.NET USING C#

Name of Resource Person: Mr. Mahesh Nemane. Venue: LAB - I, ATES's Technical Campus, Akole

Date: 22 Nov. 2018 To 24 Nov. 2018

Time: 09:00am to 5.00 pm

A workshop was organized by the ATES's Technical Campus, department of MCA on ASP.NET Using C#. The workshop was conducted by Mr. Mahesh Nemane. He delivered the sessions on ASP.NET Using C# and conduct the practical sessions.

#### Outcome:

6 students were present in the workshop. All students are satisfied about knowledge, experience & skills of resource person. He provide Hands on training to students, which helps them to improve their knowledge in ASP. NET.