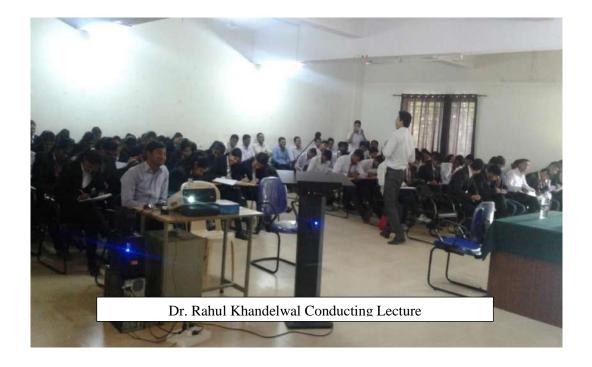

## Workshop on ASP.NET USING C#

Name of Resource Person: Mr. Mahesh Nemane. Venue: LAB - I, ATES's Technical Campus, Akole

Date: 22 Nov. 2018 To 24 Nov. 2018

Time: 09:00am to 5.00 pm

A workshop was organized by the ATES's Technical Campus, department of MCA on ASP.NET Using C#. The workshop was conducted by Mr. Mahesh Nemane. He delivered the sessions on ASP.NET Using C# and conduct the practical sessions.

#### Outcome:

6 students were present in the workshop. All students are satisfied about knowledge, experience & skills of resource person. He provide Hands on training to students, which helps them to improve their knowledge in ASP. NET.