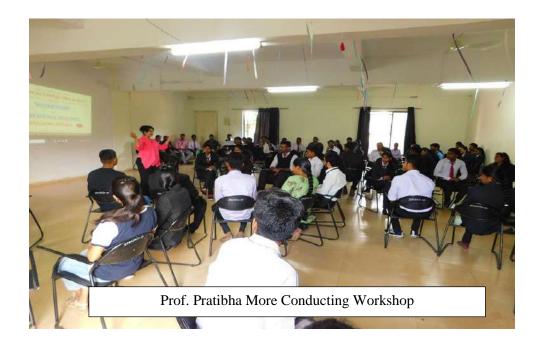

## **Confidence Building Workshop**

Resource Person: Prof. Pratibha More (Director P M Education &Business Solution, pune)

Venue: Seminar Hall, ATES's Technical Campus, Akole

Date: 5/10/2019

Time: 09:30am to 05.00 pm

A workshop was organized by the ATES's Technical Campus on Confidence Building. The workshop was conducted byProf. Pratibha More. She delivered the lecture on Confidence Buildingalong with different activities like...

#### Outcome:

Total 70 students were participated in this workshop. After attending this workshop, students have become able to -

- Define what self-confidence and why it's a skill that needs building.
- Summarize the significant effects of confidence.
- Describe the brain and its role in your self-confidence.
- Identify adding visualization techniques for building your confidence.
- Identify energy and its role in building your self-confidence.
- Demonstrate focus techniques to help boost your confidence.