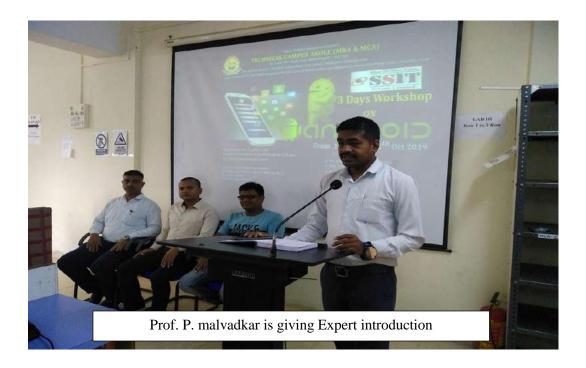

#### Report on Android Workshop

Name of Resource Person: Mr. Santosh Selokar (Managing Director - SSIT Pvt. Ltd.)

Venue: LAB - II, ATES's Technical Campus, Akole.

Date: 10/10/2019 to 12/10/2019.

Time: 9:00am to 5.30 pm.

A workshop was organized by the ATES's Technical Campus, department of MCA on **Android**. The Lecture was conducted byMr. Santosh Selokar. He delivered the sessions on **Android** and conduct the practical sessions.

# **NOTICE**

Workshop on **Android** from date 10 October 2019 to 12 October 2019. Time: 8.30am - 5.30pm. It is compulsory to attend all the sessions.

Takika Etherita Society

Mahvadkas

Prof. Malavadakar P.S.