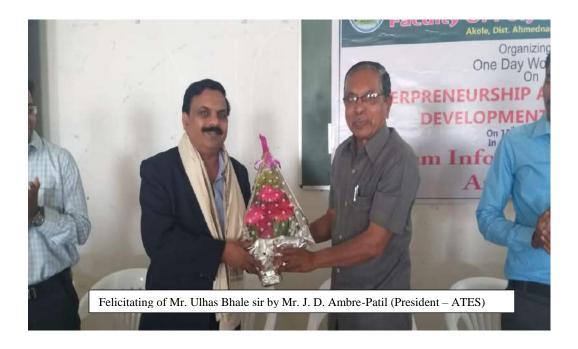

#### Workshop on Entrepreneurship & Management development

Resource Person: Mr. Ulhas Bhale(Director Udyam Infosolutions Pvt. Ltd. Aurangabad)

Venue: LAB - II, ATES's Technical Campus, Akole.

**Date:**15th March 2019. **Time:** 10.00 am to 05:00pm.

A Workshop was organized by the ATES's Technical Campus & Faculty of Polytechnic, Akole in Collaboration with Udyam Infosolutions Pvt. Ltd. Aurangabad. The Workshop was on **Entrepreneurship and Management development Program**. In this workshop valuable guidance was delivered by

- Mr. UlhasBhale (Director Udyam Infosolutions Pvt. Ltd. Aurangabad).
- Mr. VaibhavGulve (Successful Entrepreneur)
- Mr. TusharJahagirdar(Project Executive)