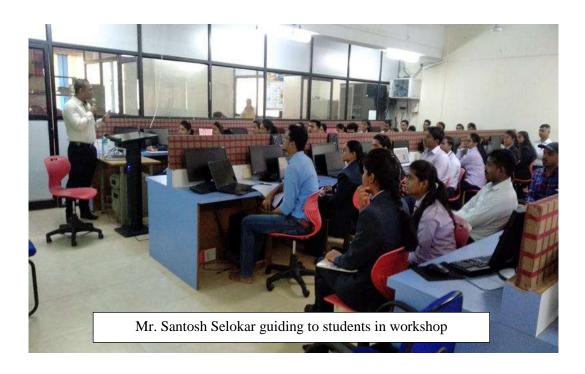

#### Report on Android Workshop

Name of Resource Person: Mr. Santosh Selokar (Managing Director - SSIT Pvt. Ltd.)

Venue: LAB - II, ATES's Technical Campus, Akole.

Date: 10/10/2019 to 12/10/2019.

Time: 9:00am to 5.30 pm.

#### Outcome:

Total 33 students were participated in android workshop. Mr. Santosh Selokar started session with introductory part and then proceeded to development session. Mr. Santosh Thakur conduct a hands on session on how to develop Applications using android. By the end of workshop students were able to develop an android application individually.